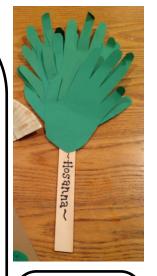

blessed branches coats crowd donkey Hosanna Jerusalem Jesus palms village

Make a palm leave by drawing around your hand, adding lines for detail. Or use paper strips to make a palm leave.

Hosanna!

People shouted 'Hosanna' which means 'save us'. They believed Jesus was a king who came to help them.