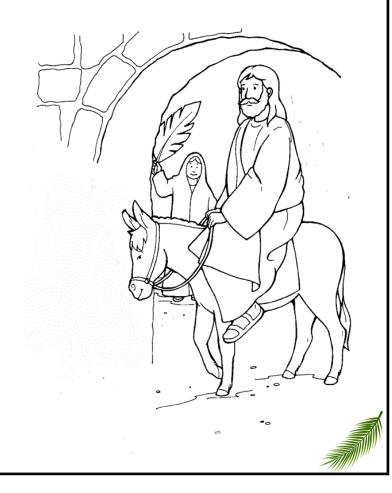

Palm Sunday, is the Sunday before Easter and the first day of Holy Week. On this day Jesus arrived in Jerusalem and people welcomed him as a king. Christians celebrate Palm Sunday by giving out palm leaves in church.

If I were a king or queen, I would...

Finish the picture by drawing people putting their coats on the road and waving palm leaves for Jesus. Add a speech bubble. What might they be saying?